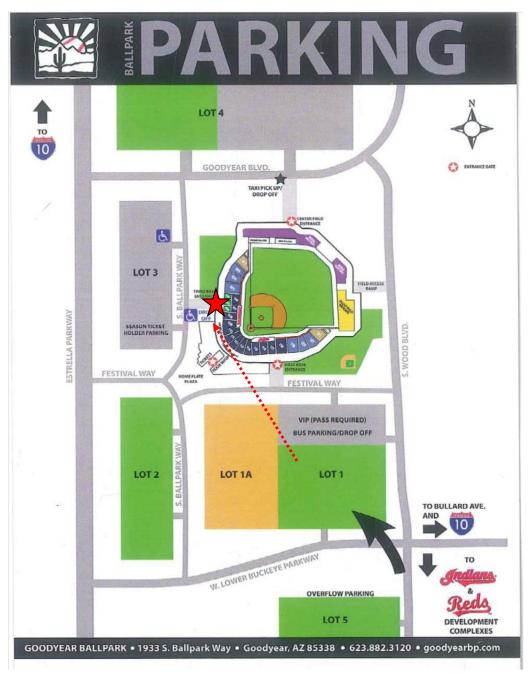

I-10 to either the Estrella Parkway exit #126 or the Bullard Ave. exit #127:

## **Bullard Ave.:**

Take Bullard Ave south from I-10 to W. Lower Buckeye Parkway (First street to the right after the stop light at Yuma Rd.) and turn right (West). After you pass S. Wood Blvd. the entrance to parking lot #1 will be on the right.

## Estrella Parkway:

Take Estrella Parkway south from the I-10 to W. Lower Buckeye Parkway (Second stop light south of Yuma Rd.) and turn left (East). The entrance to lot #1 will be on the left approximately 450 ft. past S. Ballpark Way.