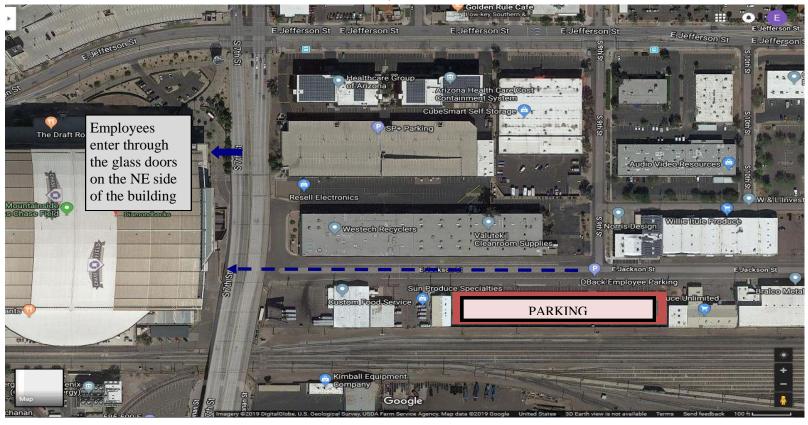

## CHASE FIELD 401 E. Jefferson St. Phoenix, AZ 85004

Once you park, you will enter through the glass doors on the NE side of the building. That will put you in the Northeast Stairwell. This will be the usual meeting spot, however if directed to go to Control, from there you will hang a left and go down the stairs to the control door. Go through that and then take the next right into the HR briefing room.