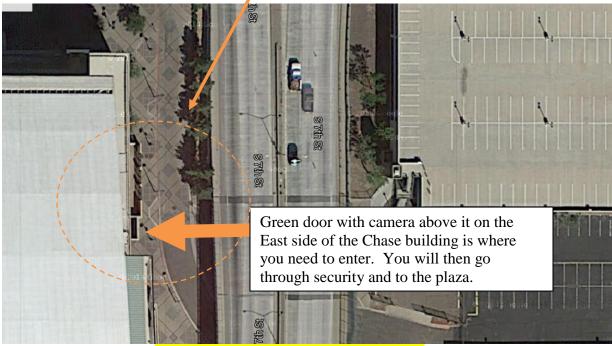

## CHASE FIELD 401 E. Jefferson St. Phoenix, AZ 85004

\*\*\*\*\*SEE MORE INFO BELOW\*\*\*\*\*

Once you park at the 9th and Jackson Lot, go to east side of the Chase building (under the bridge) to do green door with the camera above it. You will then go straight through security and go onto the plaza. Then you will turn right, go to the 4 double green doors and wait in the "NE stairwell." You can ask where the NE stairwell is located if needed, and someone will direct you there.