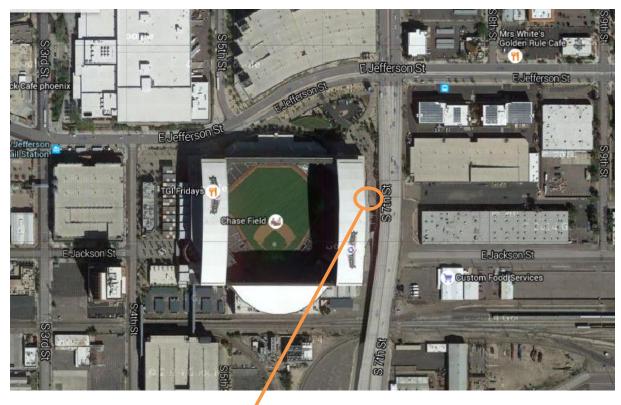

## CHASE FIELD 401 E. Jefferson St. Phoenix, AZ 85004

\*\*\*\*\*SEE MORE INFO BELOW\*\*\*\*\*

Once you park at the 9th and Jackson Lot, go to east side of the Chase building (under the bridge) to do green door with the camera above it. You will then go straight through security and go onto the plaza. Then you will turn right, go to the 4 double green doors and wait in the "NE stairwell." You can ask where the NE stairwell is located if needed, and someone will direct you there.