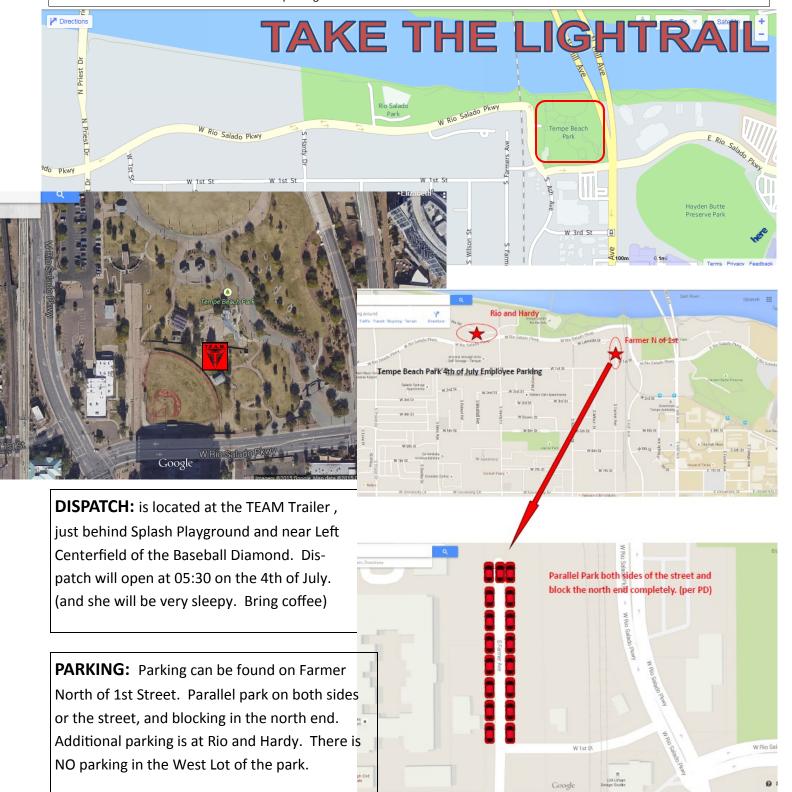

## **Driving Directions**

#### FROM PHOENIX:

Take the 202 east and exit Priest. Go south until Rio Salado Parkway and turn left and proceed to parking areas.

#### FROM SCOTTSDALE:

Take the 101 south to the 202 west and exit Scottsdale Road. Go south until Rio Salado Parkway and turn right.

Proceed to Mill Ave and turn left for downtown parking.

#### FROM GILBERT/MESA:

Take 60 west to 101 north to 202 west and exit Scottsdale Road. Go south until Rio Salado Parkway and turn right.

Proceed to Mill Ave and turn left for downtown parking.

#### FROM AHWATUKEE:

Take 10 north to 143 north to 202 east and exit Priest. Go south until Rio Salado Parkway and turn left and proceed to parking areas.