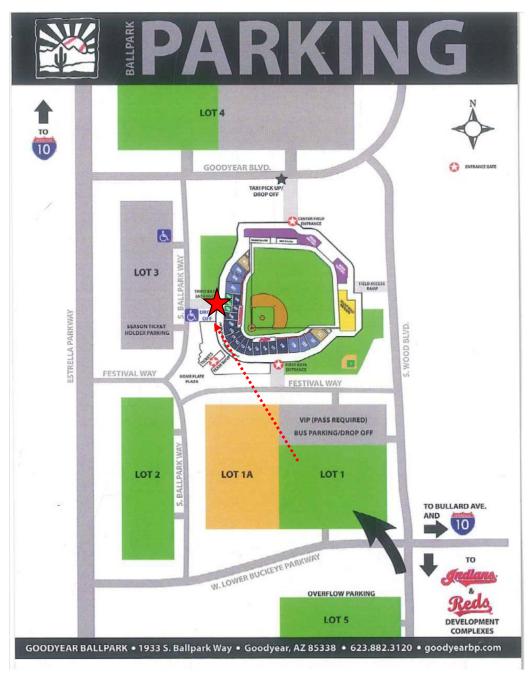

I-10 to either the Estrella Parkway exit #126 or the Bullard Ave. exit #127:

## **Bullard Ave.:**

Take Bullard Ave south from I-10 to W. Lower Buckeye Parkway (First street to the right after the stop light at Yuma Rd.) and turn right (West). After you pass S. Wood Blvd. the entrance to parking lot #1 will be on the right.

## Estrella Parkway:

Take Estrella Parkway south from the I-10 to W. Lower Buckeye Parkway (Second stop light south of Yuma Rd.) and turn left (East). The entrance to lot #1 will be on the left approximately 450 ft. past S. Ballpark Way.

## Sign in will be located next to the 3rd Base entry gate.